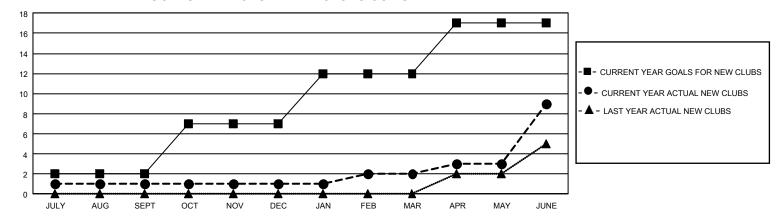

## GOALS AND ACTUAL NEW CLUBS CUMULATIVE

## GMT Constitutional Area 3, Group F

REPORT DOES NOT INCLUDE CLUBS IN UNDISTRICTED AREAS.

| Clubs                 |               |           |               | Members               |                          |                         |                                                    |
|-----------------------|---------------|-----------|---------------|-----------------------|--------------------------|-------------------------|----------------------------------------------------|
| RESULTS FOR 2022-2023 |               |           |               | RESULTS FOR 2022-2023 |                          |                         |                                                    |
| QUARTER               | NEW CLUB GOAL | NEW CLUBS | DROPPED CLUBS | QUARTER ME            | EMBER GROWTH NET<br>GOAL | MEMBER GROWTH<br>ACTUAL | DROPPED MEMBERS<br>ACTUAL (including<br>transfers) |
| JULY/AUG/SEPT         | 6             | 1         | 3             | JULY/AUG/SEPT         | 60                       | 175                     | 249                                                |
| OCT/NOV/DEC           | 15            | 0         | 13            | OCT/NOV/DEC           | 150                      | 220                     | 504                                                |
| JAN/FEB/MAR           | 15            | 1         | 1             | JAN/FEB/MAR           | 150                      | 144                     | 125                                                |
| APR/MAY/JUNE          | 15            | 7         | 4             | APR/MAY/JUNE          | 188                      | 455                     | 372                                                |