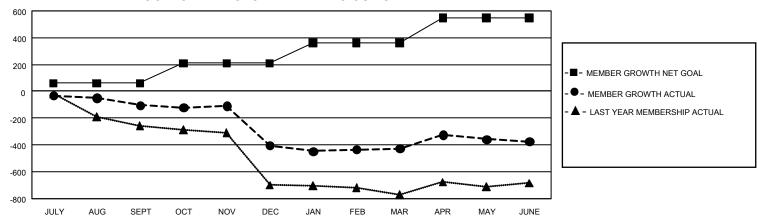

## GOALS AND ACTUAL MEMBERS CUMULATIVE

| DROPPED CLUBS: 21 |       | 165 CLUBS OF 270 ADDED 1<br>OR MORE NEW MEMBERS | GENDER DISTRIBUTION                 |                |  |
|-------------------|-------|-------------------------------------------------|-------------------------------------|----------------|--|
|                   |       |                                                 | MALE                                | 3,081 (46.74%) |  |
|                   |       |                                                 | FEMALE                              | 3,490 (52.94%) |  |
| DROPPED MEMBERS   |       |                                                 | NON BINARY                          | 0 (0.00%)      |  |
| DECEASED          | 50    |                                                 | PREFER NOT TO ANSWER                | 21 (0.32%)     |  |
| CLUB CANCELLED    | 215   |                                                 | TOTAL FAMILY UNIT MEMBERS           | 3 2,865        |  |
| OTHER             | 984   | CLICK HERE FOR                                  |                                     |                |  |
| TOTAL             | 1,249 | CUMULATIVE MEMBERSHIP DATA                      | FAMILY MEMBERS PAYING HALF DUES 1,5 |                |  |

## GMT Constitutional Area 3, Group F

REPORT DOES NOT INCLUDE CLUBS IN UNDISTRICTED AREAS.

| Clubs                 |               |           |               | Members               |                          |                         |                                                    |
|-----------------------|---------------|-----------|---------------|-----------------------|--------------------------|-------------------------|----------------------------------------------------|
| RESULTS FOR 2022-2023 |               |           |               | RESULTS FOR 2022-2023 |                          |                         |                                                    |
| QUARTER               | NEW CLUB GOAL | NEW CLUBS | DROPPED CLUBS | QUARTER ME            | EMBER GROWTH NET<br>GOAL | MEMBER GROWTH<br>ACTUAL | DROPPED MEMBERS<br>ACTUAL (including<br>transfers) |
| JULY/AUG/SEPT         | 6             | 1         | 3             | JULY/AUG/SEPT         | 60                       | 175                     | 249                                                |
| OCT/NOV/DEC           | 15            | 0         | 13            | OCT/NOV/DEC           | 150                      | 220                     | 504                                                |
| JAN/FEB/MAR           | 15            | 1         | 1             | JAN/FEB/MAR           | 150                      | 144                     | 125                                                |
| APR/MAY/JUNE          | 15            | 7         | 4             | APR/MAY/JUNE          | 188                      | 455                     | 372                                                |